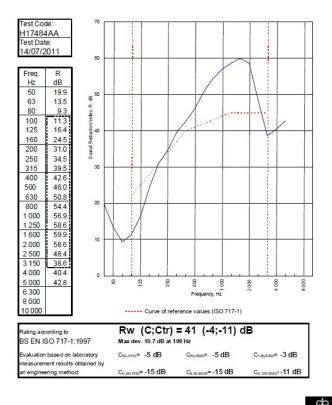

## System Performance Breakdown

Fire Resistance: BS476 Part 22:1987: Test Ref & Date or Applied Ref & Report: Max Height: Thickness: Duty Grade: BS 5234: Part 2:1992: Sound Insulation:

30/30 Minutes (Integrity/Insulation). BTC 17439F - BRE Report P102396-1011A **Refer to Speedline Specification Clause** 97 mm. (At Base Track, Excluding Finishes) Medium - Annexes A-F 41 R<sub>w</sub>dB, Date Tested or Assessed Against - 70-B-51(25)