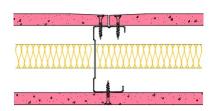

## 70-B-55(25) - SPEEDLINE System Data Sheet - Version V1 (24-10-23)

SPEEDLINE 70mm 'C' Stud Partition @600mm Ctrs, with BG Gyproc 12.5mm FireLine each side, 25mm APR

## System Performance Breakdown

Fire Resistance: BS476 Part 22:1987: Test Ref & Date or Applied Ref & Report: Max Height: Thickness: Duty Grade: BS 5234: Part 2:1992: Sound Insulation:

30/30 Minutes (Integrity/Insulation). BTC 17439F - BRE Report P102396-1011A **Refer to Speedline Specification Clause** 97 mm. (At Base Track, Excluding Finishes) Medium - Annexes A-F 41 R<sub>w</sub>dB, Date Tested or Assessed Against - 70-B-51(25)